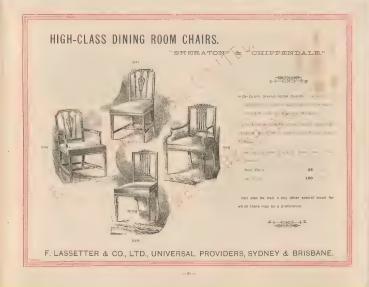

7 0 | 1         |         |          |         |       |        |      |         |       |         |             | 6157-015 | a strong | o estra    | a ced        | led corners so d | t ce roun | edger, ci | built 1  |          |
|     |           |         |          | 0       | 10    | £13    |      |         |       |         |             |          |          | beve       | detay rel al | THE SET, as      |           |           |          |          |

ANTAL AREAL AND THE RANGE OF TH







<sup>47 -</sup>















# Easy and Bix Small £18 18 0 SLekwood .68 17 6 (M19) EXTENDING DINING

A publicy 651- B providy 751

£30 15 0







#### The "LEIGHTON" Dining Room Suite.



F. LASSETTER & CO., LTD., UNIVERSAL PROVIDERS, SYDNEY & BRISBANE.

150.

200 .

400

... 63/-





- 59















## SIDEBOARDS.



(M89) FARLY ENDON PATTERNED SIDE. BOATO, in vit become Kaini Pine, statistic and failed as Walter, glass mirror parel ...nrk shell, "torned p. he real surmount, ...riged shell copleard, two drawers in 'Press, team tand etc.

|              |     | nft, wide<br>Gravs,<br>alm x i Sin.<br>60 - | gft 6in wide.<br>Glass,<br>gSin. x 8in.<br>67 6 | 4ft wode<br>Glass,<br>40m x 10m<br>85 |
|--------------|-----|---------------------------------------------|-------------------------------------------------|---------------------------------------|
| Jeder, Pine  |     | d                                           |                                                 |                                       |
| nside        |     | 70:-                                        |